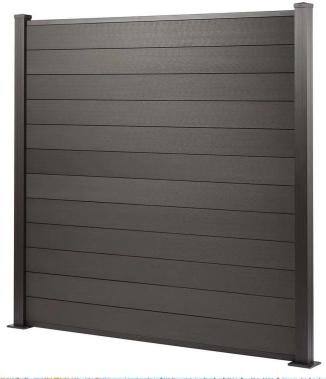

sion WPC Decking**







### 3D Embossed WPC Decking



3D embossed WPC decking uses the latest pressing rollers and sanding methods to present the most perfect 3D wood grain texture on the composite decking.





#### 3D Embossed WPC Decking







### **WPC Wall Panel**

#### Classic WPC Wall Cladding Panel







Dex Composite wall cladding can effectively reduce direct sunlight, reduce energy consumption, and improve room temperature comfort. Clad any wall for a wood look and benefit from maintenance free composites in a variety of colors





# **WPC Wall Panel**

### Co-Extrusion WPC Wall Cladding Panel



### Co-Extrusion WPC Handrail





# **WPC Wall Panel**

#### WPC Wall Cladding Panel











### Popular Fencing



### WPC Fencing Panel







### **PIY Garden Fencing**











#### **PIY Garden Fencing**







### Translucent Fencing











# **WPC** Railing











# WPC Pergola