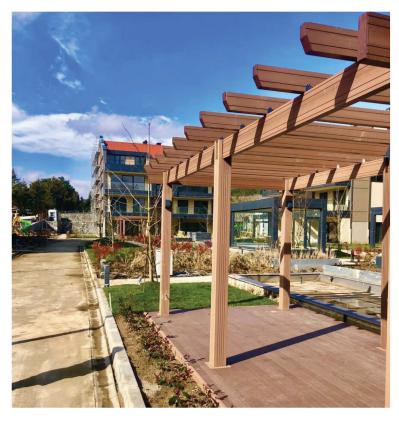

methods to present the most perfect 3D wood grain texture on the composite decking.





#### 3D Embossed WPC Decking







### **WPC Wall Panel**

#### Classic WPC Wall Cladding Panel







Dex Composite wall cladding can effectively reduce direct sunlight, reduce energy consumption, and improve room temperature comfort. Clad any wall for a wood look and benefit from maintenance free composites in a variety of colors





# **WPC Wall Panel**

### Co-Extrusion WPC Wall Cladding Panel



### Co-Extrusion WPC Handrail





# **WPC Wall Panel**

#### WPC Wall Cladding Panel











### Popular Fencing



### WPC Fencing Panel







### **PIY Garden Fencing**











#### **PIY Garden Fencing**







### Translucent Fencing











# **WPC** Railing











# WPC Pergola