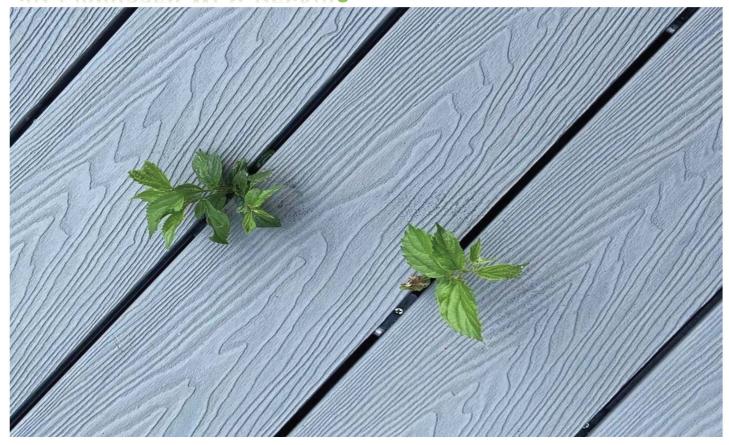

### 3D Embossed WPC Decking

3D embossed WPC decking uses the latest pressing rollers and sanding methods to present the most perfect 3D wood grain texture on the composite decking.