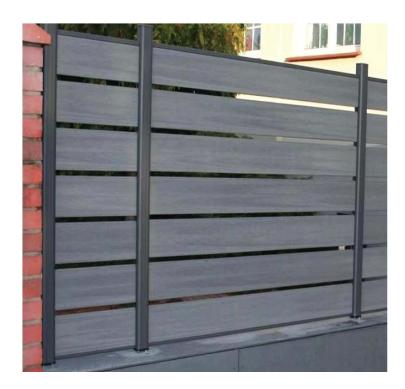

WPC decking uses the latest pressing rollers and sanding methods to present the most perfect 3D wood grain texture on the composite decking.





#### 3D Embossed WPC Decking







### **WPC Wall Panel**

#### Classic WPC Wall Cladding Panel







Dex Composite wall cladding can effectively reduce direct sunlight, reduce energy consumption, and improve room temperature comfort. Clad any wall for a wood look and benefit from maintenance free composites in a variety of colors





# **WPC Wall Panel**

### Co-Extrusion WPC Wall Cladding Panel



### Co-Extrusion WPC Handrail





# **WPC Wall Panel**

#### WPC Wall Cladding Panel











### Popular Fencing



### WPC Fencing Panel







### **PIY Garden Fencing**











#### **PIY Garden Fencing**







### Translucent Fencing











# **WPC** Railing











# WPC Pergola