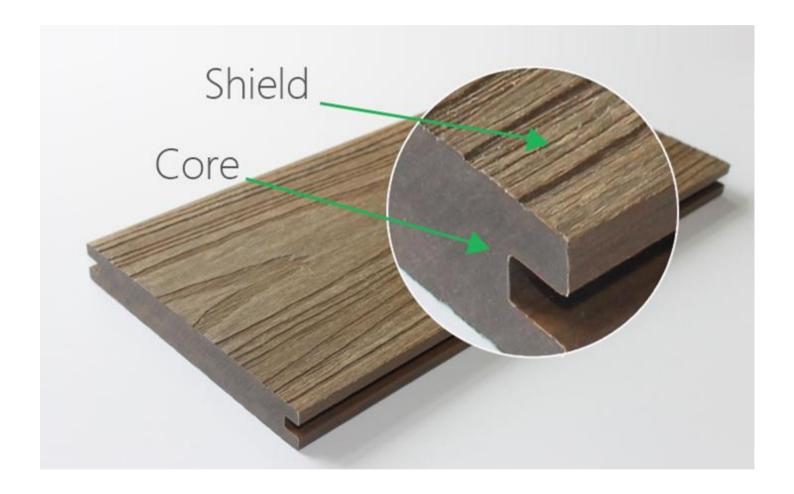

#### Co-Extrusion WPC Decking

- Ultra-low maintenance
- Longevity and durability
- Scratch and stain resistant

Co-extrusion WPC is the upgrade version of traditional WPC. Co-extruded decking, in short is a particularly high-tech decking option that boasts even higher performance than normal composite decking. Co-extruded technology is, without a doubt, the most advanced technology currently being used in the composite decking industry.

### Co-Extrusion WPC Decking

#### **Co-Extrusion WPC Decking**