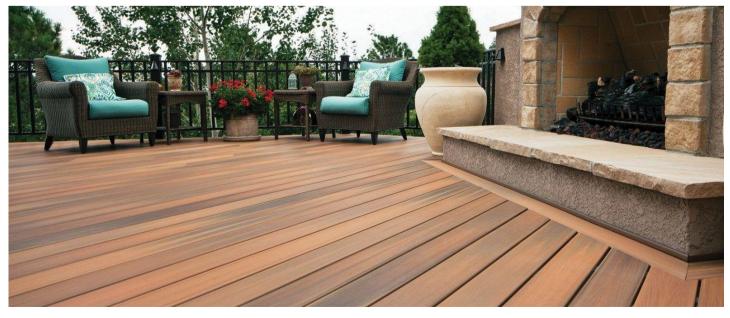

### 3D Embossed WPC Decking

3D embossed WPC decking uses the latest pressing rollers and sanding methods to present the most perfect 3D wood grain texture on the composite decking.

#### 3D Embossed WPC Decking