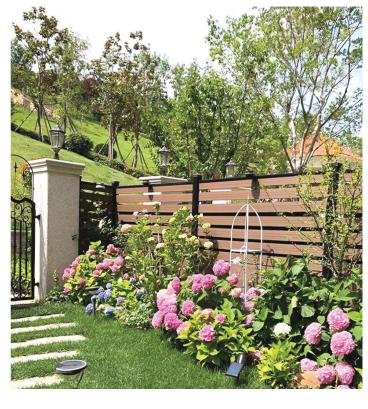

ecking uses the latest pressing rollers and sanding methods to present the most perfect 3D wood grain texture on the composite decking.





#### 3D Embossed WPC Decking







### **WPC Wall Panel**

#### Classic WPC Wall Cladding Panel







Dex Composite wall cladding can effectively reduce direct sunlight, reduce energy consumption, and improve room temperature comfort. Clad any wall for a wood look and benefit from maintenance free composites in a variety of colors





# **WPC Wall Panel**

### Co-Extrusion WPC Wall Cladding Panel



### Co-Extrusion WPC Handrail





# **WPC Wall Panel**

#### WPC Wall Cladding Panel











### Popular Fencing



### WPC Fencing Panel







### **PIY Garden Fencing**











#### **PIY Garden Fencing**







### Translucent Fencing











# **WPC** Railing











# WPC Pergola