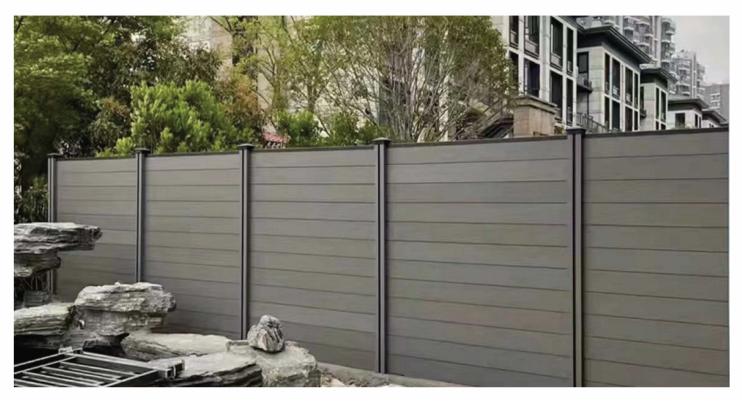

ed WPC Decking



3D embossed WPC decking uses the latest pressing rollers and sanding methods to present the most perfect 3D wood grain texture on the composite decking.





#### 3D Embossed WPC Decking







### **WPC Wall Panel**

#### Classic WPC Wall Cladding Panel







Dex Composite wall cladding can effectively reduce direct sunlight, reduce energy consumption, and improve room temperature comfort. Clad any wall for a wood look and benefit from maintenance free composites in a variety of colors





# **WPC Wall Panel**

### Co-Extrusion WPC Wall Cladding Panel



### Co-Extrusion WPC Handrail





# **WPC Wall Panel**

#### WPC Wall Cladding Panel











### Popular Fencing



### WPC Fencing Panel







### **PIY Garden Fencing**











#### **PIY Garden Fencing**







### Translucent Fencing











# **WPC** Railing











# WPC Pergola