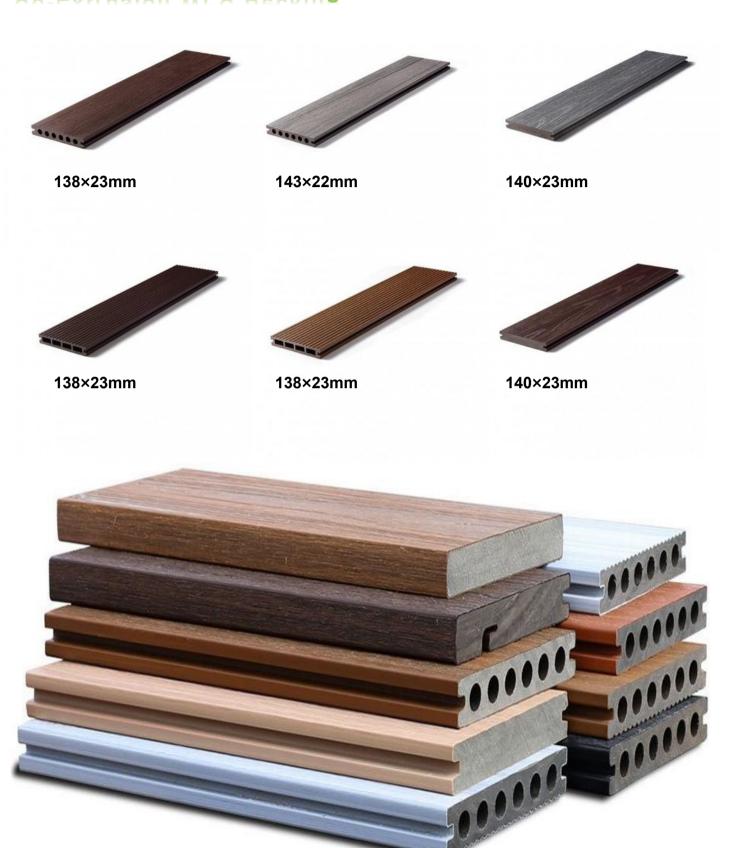

l wood. Combined with high-performance plastic materials, heating, fitting and pressing at one time, to create the perfect mold. From raw materials to production all materials are 100% free of formaldehyde, lead, benzene, heavy metals, carcinogens, soluble volatiles, or radiation,





#### WPC Decking Accessories







#### Co-Extrusion WPC Decking

- Ultra-low maintenance
- Longevity and durability
- Scratch and stain resistant



Co-extrusion WPC is the upgrade version of traditional WPC. Co-extruded decking, in short is a particularly high-tech decking option that boasts even higher performance than normal composite decking. Co-extruded technology is, without a doubt, the most advanced technology currently being used in the composite decking industry.



### Co-Extrusion WPC Decking





#### Color Selection





#### **Co-Extrusion WPC Decking**







### 3D Embossed WPC Decking



3D embossed WPC decking uses the latest pressing rollers and sanding methods to present the most perfect 3D wood grain texture on the composite decking.





#### 3D Embossed WPC Decking







### **WPC Wall Panel**

#### Classic WPC Wall Cladding Panel







Dex Composite wall cladding can effectively reduce direct sunlight, reduce energy consumption, and improve room temperature comfort. Clad any wall for a wood look and benefit from maintenance free composites in a variety of colors





# **WPC Wall Panel**

### Co-Extrusion WPC Wall Cladding Panel



### Co-Extrusion WPC Handrail





# **WPC Wall Panel**

#### WPC Wall Cladding Panel











### Popular Fencing



### WPC Fencin