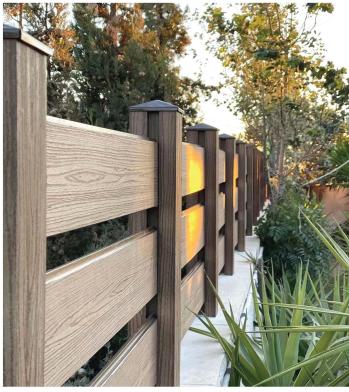

essing rollers and sanding methods to present the most perfect 3D wood grain texture on the composite decking.





#### 3D Embossed WPC Decking







### **WPC Wall Panel**

#### Classic WPC Wall Cladding Panel







Dex Composite wall cladding can effectively reduce direct sunlight, reduce energy consumption, and improve room temperature comfort. Clad any wall for a wood look and benefit from maintenance free composites in a variety of colors





# **WPC Wall Panel**

### Co-Extrusion WPC Wall Cladding Panel



### Co-Extrusion WPC Handrail





# **WPC Wall Panel**

#### WPC Wall Cladding Panel











### Popular Fencing



### WPC Fencing Panel







### **PIY Garden Fencing**











#### **PIY Garden Fencing**







### Translucent Fencing











# **WPC** Railing











# WPC Pergola