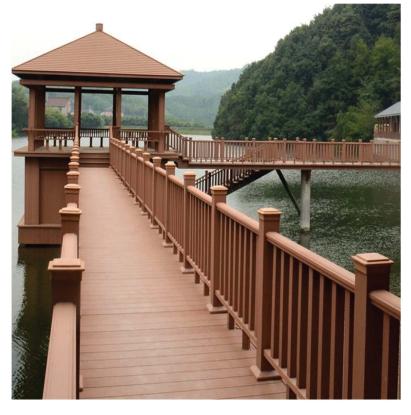

sing rollers and sanding methods to present the most perfect 3D wood grain texture on the composite decking.





#### 3D Embossed WPC Decking







### **WPC Wall Panel**

#### Classic WPC Wall Cladding Panel







Dex Composite wall cladding can effectively reduce direct sunlight, reduce energy consumption, and improve room temperature comfort. Clad any wall for a wood look and benefit from maintenance free composites in a variety of colors





# **WPC Wall Panel**

### Co-Extrusion WPC Wall Cladding Panel



### Co-Extrusion WPC Handrail





# **WPC Wall Panel**

#### WPC Wall Cladding Panel











### Popular Fencing



### WPC Fencing Panel







### **PIY Garden Fencing**











#### **PIY Garden Fencing**







### Translucent Fencing











# **WPC** Railing











# WPC Pergola