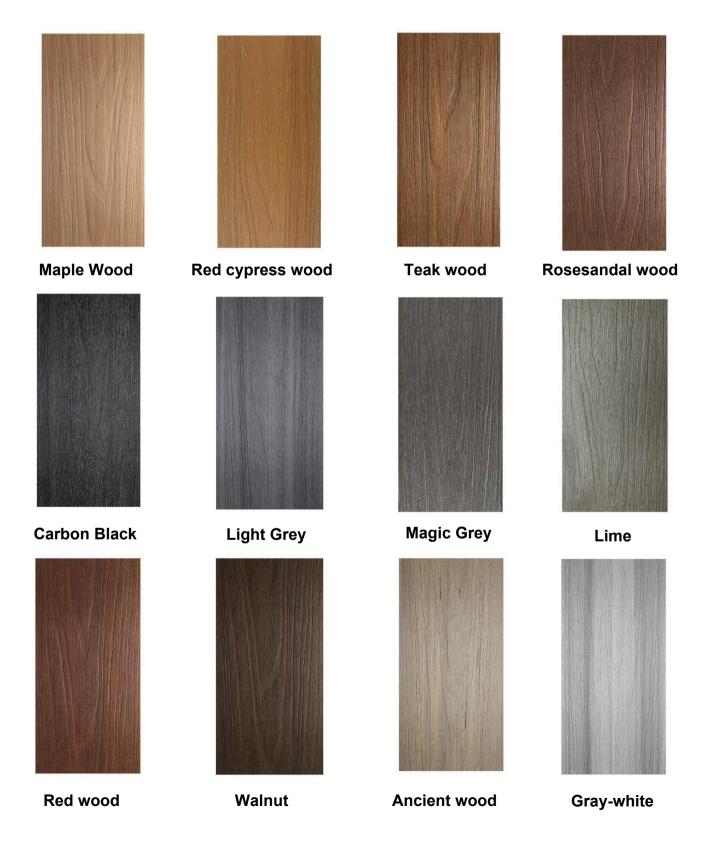

-performance plastic materials, heating, fitting and pressing at one time, to create the perfect mold. From raw materials to production all materials are 100% free of formaldehyde, lead, benzene, heavy metals, carcinogens, soluble volatiles, or radiation,





#### WPC Decking Accessories







#### Co-Extrusion WPC Decking

- Ultra-low maintenance
- Longevity and durability
- Scratch and stain resistant



Co-extrusion WPC is the upgrade version of traditional WPC. Co-extruded decking, in short is a particularly high-tech decking option that boasts even higher performance than normal composite decking. Co-extruded technology is, without a doubt, the most advanced technology currently being used in the composite decking industry.



### Co-Extrusion WPC Decking





#### Color Selection





#### **Co-Extrusion WPC Decking**







### 3D Embossed WPC Decking



3D embossed WPC decking uses the latest pressing rollers and sanding methods to present the most perfect 3D wood grain texture on the composite decking.





#### 3D Embossed WPC Decking







### **WPC Wall Panel**

#### Classic WPC Wall Cladding Panel







Dex Composite wall cladding can effectively reduce direct sunlight, reduce energy consumption, and improve room temperature comfort. Clad any wall for a wood look and benefit from maintenance free composites in a variety of colors





# **WPC Wall Panel**

### Co-Extrusion WPC Wall Cladding Panel



### Co-Extrusion WPC Handrail





# **WPC Wall Panel**

#### WPC Wall Cladding Panel











### Popular Fencing



### WPC Fencing Panel







### **PIY G