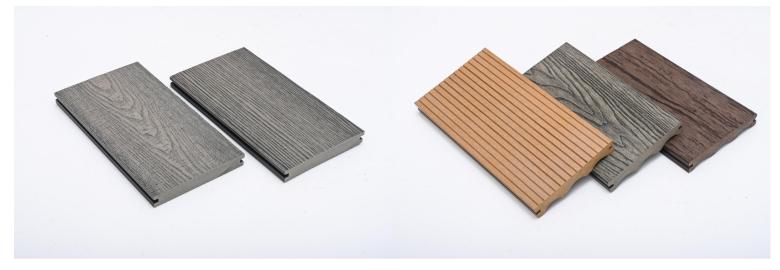

#### Co-Extrusion WPC Decking

- Ultra-low maintenance
- Longevity and durability
- Scratch and stain resistant

Co-extrusion WPC is the upgrade version of traditional WPC. Co-extruded decking, in short is a particularly high-tech decking option that boasts even higher performance than normal composite decking. Co-extruded technology is, without a doubt, the most advanced technology currently being used in the composite decking industry.

### Co-Extrusion WPC Decking

#### **Co-Extrusion WPC Decking**