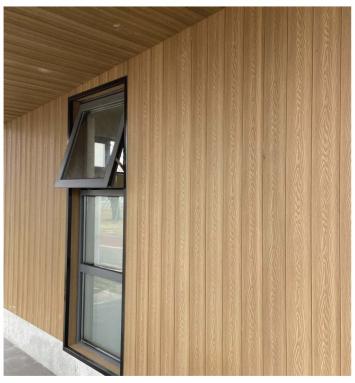

### **WPC Wall Panel**

#### Classic WPC Wall Cladding Panel

Dex Composite wall cladding can effectively reduce direct sunlight, reduce energy consumption, and improve room temperature comfort. Clad any wall for a wood look and benefit from maintenance free composites in a variety of colors

# **WPC Wall Panel**

#### WPC Wall Cladding Panel