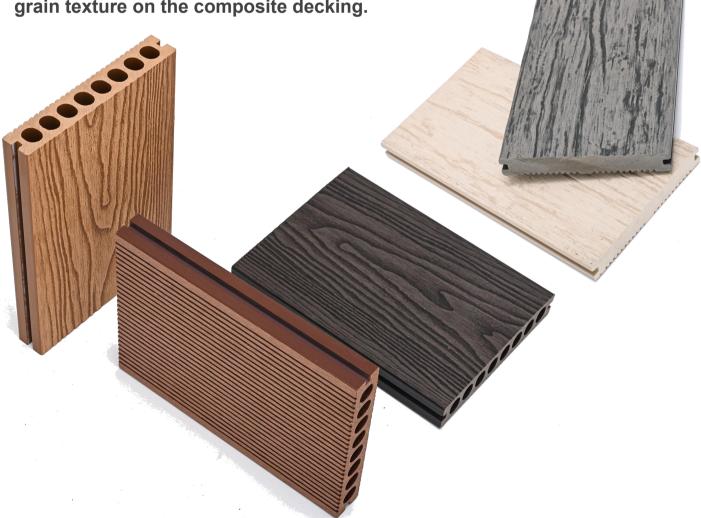

### **Popular Decking**

NO 1: Classic WPC Decking

NO 2: Co-Extrusion WPC Decking

NO 3: 3D Embossed WPC Decking

NO 4: DIY WPC Tile

#### Classic WPC Decking

Dex Tech Wood Plastic Composite Decking is state of the art composite decking. The raw materials are taken from environment-friendly and non-toxic natural wood. Combined with high-performance plastic materials, heating, fitting and pressing at one time, to create the perfect mold. From raw materials to production all materials are 100% free of formaldehyde, lead, benzene, heavy metals, carcinogens, soluble volatiles, or radiation,

#### Co-Extrusion WPC Decking

- Ultra-low maintenance
- Longevity and durability
- Scratch and stain resistant

Co-extrusion WPC is the upgrade version of traditional WPC. Co-extruded decking, in short is a particularly high-tech decking option that boasts even higher performance than normal composite decking. Co-extruded technology is, without a doubt, the most advanced technology currently being used in the composite decking industry.