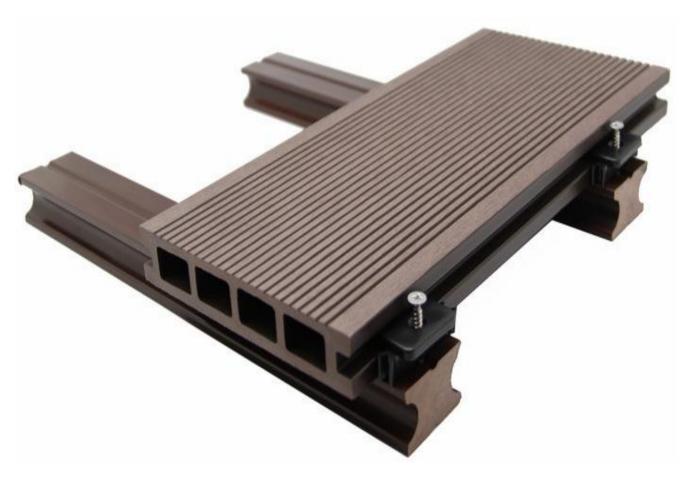

**WPC** Decking

**WPC Wall Panel** 

WPC Fencing

WPC Pergola

**Other Products** 











### **Popular Decking**

NO 1: Classic WPC Decking

NO 2: Co-Extrusion WPC Decking

NO 3: 3D Embossed WPC Decking

NO 4: DIY WPC Tile















#### Classic WPC Decking

Dex Tech Wood Plastic Composite Decking is state of the art composite decking. The raw materials are taken from environment-friendly and non-toxic natural wood. Combined with high-performance plastic materials, heating, fitting and pressing at one time, to create the perfect mold. From raw materials to production all materials are 100% free of formaldehyde, lead, benzene, heavy metals, carcinogens, soluble volatiles, or radiation,





#### WPC Decking Accessories







#### Co-Extrusion WPC Decking

- Ultra-low maintenance
- Longevity and durability
- Scratch and stain resistant



Co-extrusion WPC is the upgrade version of traditional WPC. Co-extruded decking, in short is a particularly high-tech decking option that boasts even higher performance than normal composite decking. Co-extruded technology is, without a doubt, the most advanced technology currently being used in the composite decking industry.



### Co-Extrusion WPC Decking





#### Color Selection





#### **Co-Extrusion WPC Decking**







### 3D Embossed WPC Decking



3D embossed WPC decking uses the latest pressing rollers and sanding methods to present the most perfect 3D wood grain texture on the composite decking.





#### 3D Embossed WPC Decking







### **WPC Wall Panel**