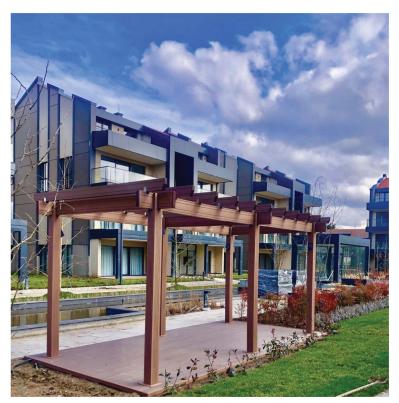

ing methods to present the most perfect 3D wood grain texture on the composite decking.





#### 3D Embossed WPC Decking







### **WPC Wall Panel**

#### Classic WPC Wall Cladding Panel







Dex Composite wall cladding can effectively reduce direct sunlight, reduce energy consumption, and improve room temperature comfort. Clad any wall for a wood look and benefit from maintenance free composites in a variety of colors





# **WPC Wall Panel**

### Co-Extrusion WPC Wall Cladding Panel



### Co-Extrusion WPC Handrail





# **WPC Wall Panel**

#### WPC Wall Cladding Panel











### Popular Fencing



### WPC Fencing Panel







### **PIY Garden Fencing**











#### **PIY Garden Fencing**







### Translucent Fencing











# **WPC** Railing











# WPC Pergola