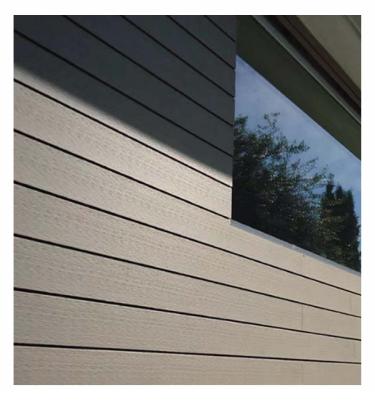

#### Classic WPC Wall Cladding Panel

Dex Composite wall cladding can effectively reduce direct sunlight, reduce energy consumption, and improve room temperature comfort. Clad any wall for a wood look and benefit from maintenance free composites in a variety of colors