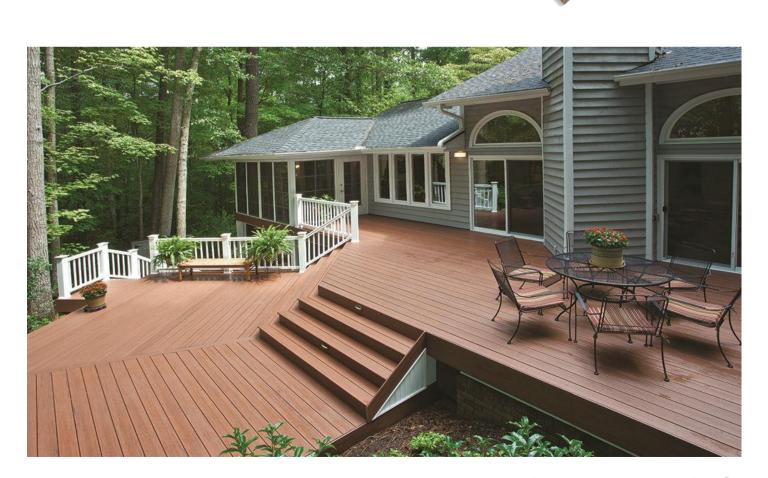

### **Popular Decking**

NO 1: Classic WPC Decking

NO 2: Co-Extrusion WPC Decking

NO 3: 3D Embossed WPC Decking

NO 4: DIY WPC Tile

#### Classic WPC Decking

Dex Tech Wood Plastic Composite Decking is state of the art composite decking. The raw materials are taken from environment-friendly and non-toxic natural wood. Combined with high-performance plastic materials, heating, fitting and pressing at one time, to create the perfect mold. From raw materials to production all materials are 100% free of formaldehyde, lead, benzene, heavy metals, carcinogens, soluble volatiles, or radiation,