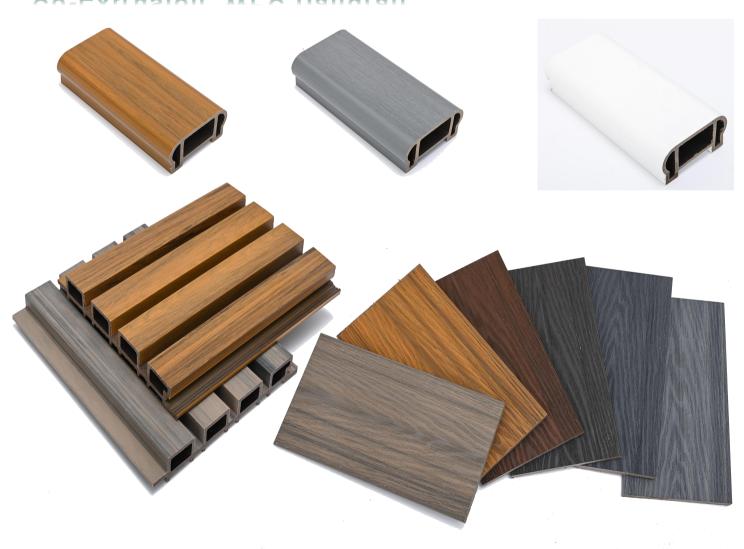

### **Popular Decking**

NO 1: Classic WPC Decking

NO 2: Co-Extrusion WPC Decking

NO 3: 3D Embossed WPC Decking

NO 4: DIY WPC Tile

#### Classic WPC Decking

Dex Tech Wood Plastic Composite Decking is state of the art composite decking. The raw materials are taken from environment-friendly and non-toxic natural wood. Combined with high-performance plastic materials, heating, fitting and pressing at one time, to create the perfect mold. From raw materials to production all materials are 100% free of formaldehyde, lead, benzene, heavy metals, carcinogens, soluble volatiles, or radiation,

#### Co-Extrusion WPC Decking

- Ultra-low maintenance
- Longevity and durability
- Scratch and stain resistant

Co-extrusion WPC is the upgrade version of traditional WPC. Co-extruded decking, in short is a particularly high-tech decking option that boasts even higher performance than normal composite decking. Co-extruded technology is, without a doubt, the most advanced technology currently being used in the composite decking industry.

#### Color Selection