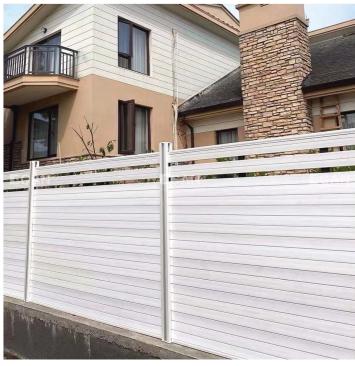

PC decking uses the latest pressing rollers and sanding methods to present the most perfect 3D wood grain texture on the composite decking.





#### 3D Embossed WPC Decking







### **WPC Wall Panel**

#### Classic WPC Wall Cladding Panel







Dex Composite wall cladding can effectively reduce direct sunlight, reduce energy consumption, and improve room temperature comfort. Clad any wall for a wood look and benefit from maintenance free composites in a variety of colors





# **WPC Wall Panel**

### Co-Extrusion WPC Wall Cladding Panel



### Co-Extrusion WPC Handrail





# **WPC Wall Panel**

#### WPC Wall Cladding Panel











### Popular Fencing



### WPC Fencing Panel







### **PIY Garden Fencing**











#### **PIY Garden Fencing**







### Translucent Fencing











# **WPC** Railing











# WPC Pergola