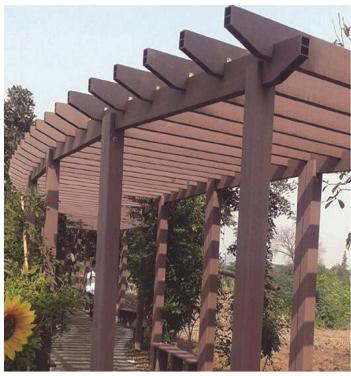

thods to present the most perfect 3D wood grain texture on the composite decking.





#### 3D Embossed WPC Decking







### **WPC Wall Panel**

#### Classic WPC Wall Cladding Panel







Dex Composite wall cladding can effectively reduce direct sunlight, reduce energy consumption, and improve room temperature comfort. Clad any wall for a wood look and benefit from maintenance free composites in a variety of colors





# **WPC Wall Panel**

### Co-Extrusion WPC Wall Cladding Panel



### Co-Extrusion WPC Handrail





# **WPC Wall Panel**

#### WPC Wall Cladding Panel











### Popular Fencing



### WPC Fencing Panel







### **PIY Garden Fencing**











#### **PIY Garden Fencing**







### Translucent Fencing











# **WPC** Railing











# WPC Pergola