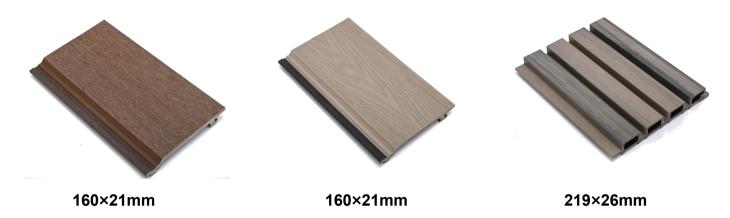

without a doubt, the most advanced technology currently being used in the composite decking industry.



### Co-Extrusion WPC Decking





#### Color Selection





#### **Co-Extrusion WPC Decking**







### 3D Embossed WPC Decking



3D embossed WPC decking uses the latest pressing rollers and sanding methods to present the most perfect 3D wood grain texture on the composite decking.





#### 3D Embossed WPC Decking







### **WPC Wall Panel**

#### Classic WPC Wall Cladding Panel







Dex Composite wall cladding can effectively reduce direct sunlight, reduce energy consumption, and improve room temperature comfort. Clad any wall for a wood look and benefit from maintenance free composites in a variety of colors





# **WPC Wall Panel**

### Co-Extrusion WPC Wall Cladding Panel



### Co-Extrusion WPC Handrail





# **WPC Wall Panel**

#### WPC Wall Cladding Panel











### Popular Fencing



### WPC Fencing Panel







### **PIY Garden Fencing**











#### **PIY Garden Fencing**







### Translucent Fencing











# **WPC** Railing











# WPC Pergola