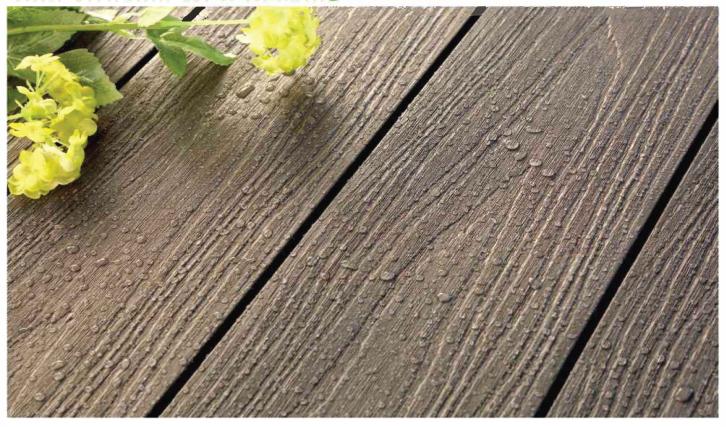

### 3D Embossed WPC Decking

3D embossed WPC decking uses the latest pressing rollers and sanding methods to present the most perfect 3D wood grain texture on the composite decking.

#### 3D Embossed WPC Decking