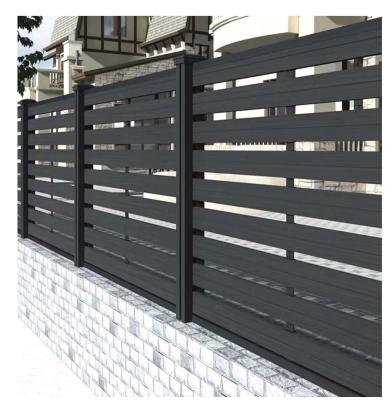

decking uses the latest pressing rollers and sanding methods to present the most perfect 3D wood grain texture on the composite decking.





#### 3D Embossed WPC Decking







### **WPC Wall Panel**

#### Classic WPC Wall Cladding Panel







Dex Composite wall cladding can effectively reduce direct sunlight, reduce energy consumption, and improve room temperature comfort. Clad any wall for a wood look and benefit from maintenance free composites in a variety of colors





# **WPC Wall Panel**

### Co-Extrusion WPC Wall Cladding Panel



### Co-Extrusion WPC Handrail





# **WPC Wall Panel**

#### WPC Wall Cladding Panel











### Popular Fencing



### WPC Fencing Panel







### **PIY Garden Fencing**











#### **PIY Garden Fencing**







### Translucent Fencing











# **WPC** Railing











# WPC Pergola