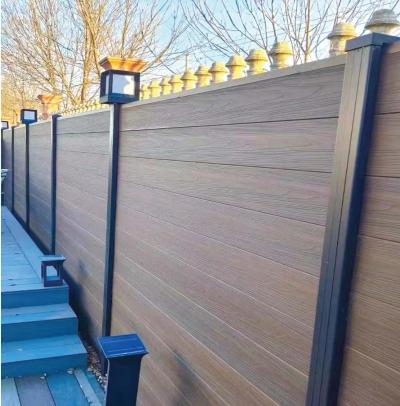

WPC Decking**







### 3D Embossed WPC Decking



3D embossed WPC decking uses the latest pressing rollers and sanding methods to present the most perfect 3D wood grain texture on the composite decking.





#### 3D Embossed WPC Decking







### **WPC Wall Panel**

#### Classic WPC Wall Cladding Panel







Dex Composite wall cladding can effectively reduce direct sunlight, reduce energy consumption, and improve room temperature comfort. Clad any wall for a wood look and benefit from maintenance free composites in a variety of colors





# **WPC Wall Panel**

### Co-Extrusion WPC Wall Cladding Panel



### Co-Extrusion WPC Handrail





# **WPC Wall Panel**

#### WPC Wall Cladding Panel











### Popular Fencing



### WPC Fencing Panel







### **PIY Garden Fencing**











#### **PIY Garden Fencing**







### Translucent Fencing











# **WPC** Railing











# WPC Pergola