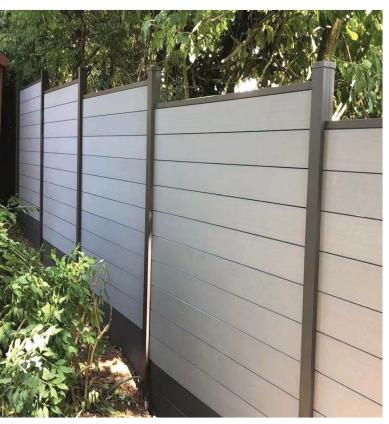

on WPC Decking**







### 3D Embossed WPC Decking



3D embossed WPC decking uses the latest pressing rollers and sanding methods to present the most perfect 3D wood grain texture on the composite decking.





#### 3D Embossed WPC Decking







### **WPC Wall Panel**

#### Classic WPC Wall Cladding Panel







Dex Composite wall cladding can effectively reduce direct sunlight, reduce energy consumption, and improve room temperature comfort. Clad any wall for a wood look and benefit from maintenance free composites in a variety of colors





# **WPC Wall Panel**

### Co-Extrusion WPC Wall Cladding Panel



### Co-Extrusion WPC Handrail





# **WPC Wall Panel**

#### WPC Wall Cladding Panel











### Popular Fencing



### WPC Fencing Panel







### **PIY Garden Fencing**











#### **PIY Garden Fencing**







### Translucent Fencing











# **WPC** Railing











# WPC Pergola