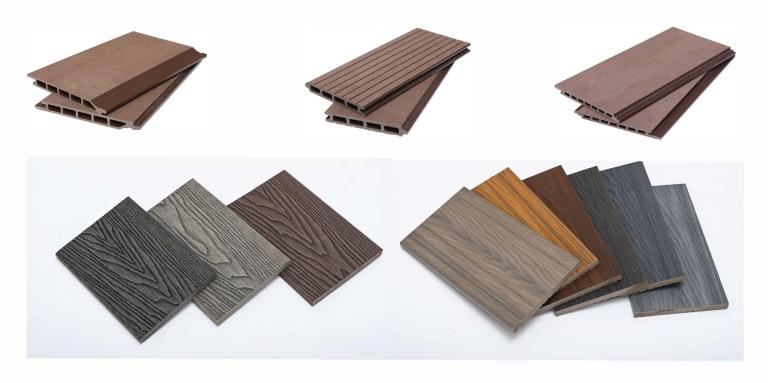

Color Selection





#### **Co-Extrusion WPC Decking**







### 3D Embossed WPC Decking



3D embossed WPC decking uses the latest pressing rollers and sanding methods to present the most perfect 3D wood grain texture on the composite decking.





#### 3D Embossed WPC Decking







### **WPC Wall Panel**

#### Classic WPC Wall Cladding Panel







Dex Composite wall cladding can effectively reduce direct sunlight, reduce energy consumption, and improve room temperature comfort. Clad any wall for a wood look and benefit from maintenance free composites in a variety of colors





# **WPC Wall Panel**

### Co-Extrusion WPC Wall Cladding Panel



### Co-Extrusion WPC Handrail





# **WPC Wall Panel**

#### WPC Wall Cladding Panel











### Popular Fencing



### WPC Fencing Panel







### **PIY Garden Fencing**











#### **PIY Garden Fencing**







### Translucent Fencing











# **WPC** Railing











# WPC Pergola