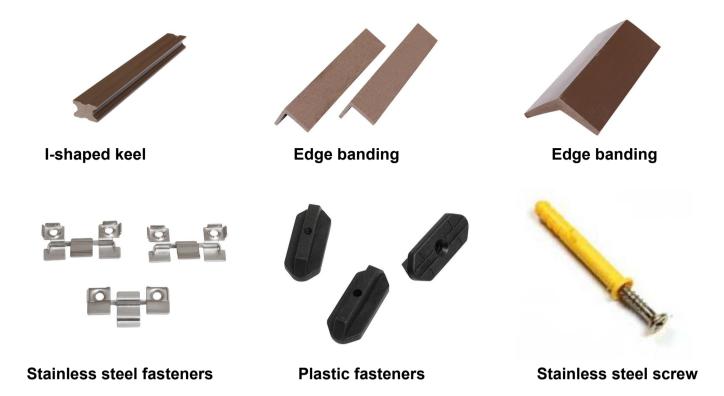

**WPC** Decking

**WPC Wall Panel** 

WPC Fencing

WPC Pergola

**Other Products** 











### **Popular Decking**

NO 1: Classic WPC Decking

NO 2: Co-Extrusion WPC Decking

NO 3: 3D Embossed WPC Decking

NO 4: DIY WPC Tile















#### Classic WPC Decking

Dex Tech Wood Plastic Composite Decking is state of the art composite decking. The raw materials are taken from environment-friendly and non-toxic natural wood. Combined with high-performance plastic materials, heating, fitting and pressing at one time, to create the perfect mold. From raw materials to production all materials are 100% free of formaldehyde, lead, benzene, heavy metals, carcinogens, soluble volatiles, or radiation,





#### WPC Decking Accessories







#### Co-Extrusion WPC Decking

- Ultra-low maintenance
- Longevity and durability
- Scratch and stain resistant



Co-extrusion WPC is the upgrade version of traditional WPC. Co-extruded decking, in short is a particularly high-tech decking option that boasts even higher performance than normal composite decking. Co-extruded technology is, without a doubt, the most advanced technology currently being used in the composite decking industry.



### Co-Extrusion WPC Decking





#### Color Selection





#### **Co-Extrusion WPC Decking**







### 3D Embossed WPC Decking



3D embossed WPC decking uses the latest pressing rollers and sanding methods to present the most perfect 3D wood grain texture on the composite decking.





#### 3D Embossed WPC Decking







### **WPC Wall Panel*