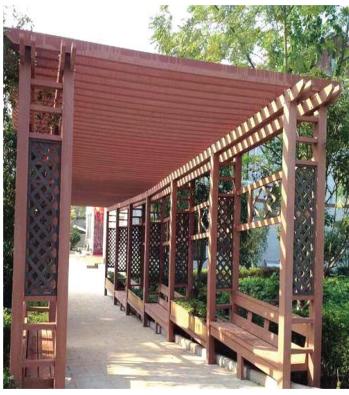

g methods to present the most perfect 3D wood grain texture on the composite decking.





#### 3D Embossed WPC Decking







### **WPC Wall Panel**

#### Classic WPC Wall Cladding Panel







Dex Composite wall cladding can effectively reduce direct sunlight, reduce energy consumption, and improve room temperature comfort. Clad any wall for a wood look and benefit from maintenance free composites in a variety of colors





# **WPC Wall Panel**

### Co-Extrusion WPC Wall Cladding Panel



### Co-Extrusion WPC Handrail





# **WPC Wall Panel**

#### WPC Wall Cladding Panel











### Popular Fencing



### WPC Fencing Panel







### **PIY Garden Fencing**











#### **PIY Garden Fencing**







### Translucent Fencing











# **WPC** Railing











# WPC Pergola