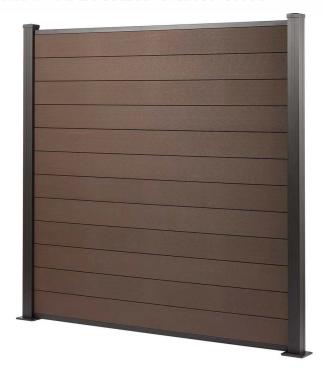

rusion WPC Decking**







### 3D Embossed WPC Decking



3D embossed WPC decking uses the latest pressing rollers and sanding methods to present the most perfect 3D wood grain texture on the composite decking.





#### 3D Embossed WPC Decking







### **WPC Wall Panel**

#### Classic WPC Wall Cladding Panel







Dex Composite wall cladding can effectively reduce direct sunlight, reduce energy consumption, and improve room temperature comfort. Clad any wall for a wood look and benefit from maintenance free composites in a variety of colors





# **WPC Wall Panel**

### Co-Extrusion WPC Wall Cladding Panel



### Co-Extrusion WPC Handrail





# **WPC Wall Panel**

#### WPC Wall Cladding Panel











### Popular Fencing



### WPC Fencing Panel







### **PIY Garden Fencing**











#### **PIY Garden Fencing**







### Translucent Fencing











# **WPC** Railing











# WPC Pergola