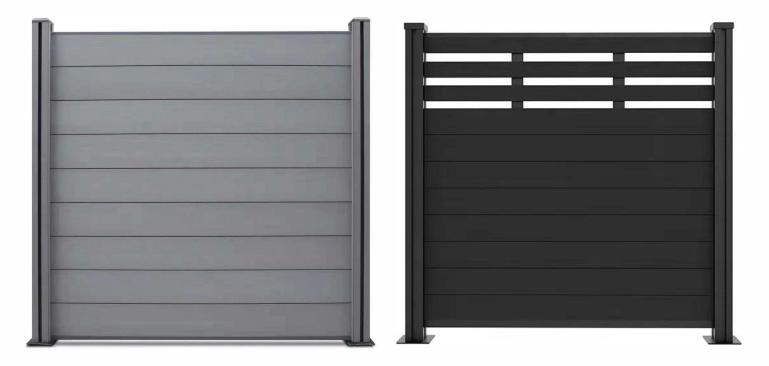

ssed WPC Decking



3D embossed WPC decking uses the latest pressing rollers and sanding methods to present the most perfect 3D wood grain texture on the composite decking.





#### 3D Embossed WPC Decking







### **WPC Wall Panel**

#### Classic WPC Wall Cladding Panel







Dex Composite wall cladding can effectively reduce direct sunlight, reduce energy consumption, and improve room temperature comfort. Clad any wall for a wood look and benefit from maintenance free composites in a variety of colors





# **WPC Wall Panel**

### Co-Extrusion WPC Wall Cladding Panel



### Co-Extrusion WPC Handrail





# **WPC Wall Panel**

#### WPC Wall Cladding Panel











### Popular Fencing



### WPC Fencing Panel







### **PIY Garden Fencing**











#### **PIY Garden Fencing**







### Translucent Fencing











# **WPC** Railing











# WPC Pergola