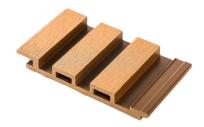

a-low maintenance
- Longevity and durability
- Scratch and stain resistant



Co-extrusion WPC is the upgrade version of traditional WPC. Co-extruded decking, in short is a particularly high-tech decking option that boasts even higher performance than normal composite decking. Co-extruded technology is, without a doubt, the most advanced technology currently being used in the composite decking industry.



### Co-Extrusion WPC Decking





#### Color Selection





#### **Co-Extrusion WPC Decking**







### 3D Embossed WPC Decking



3D embossed WPC decking uses the latest pressing rollers and sanding methods to present the most perfect 3D wood grain texture on the composite decking.





#### 3D Embossed WPC Decking







### **WPC Wall Panel**

#### Classic WPC Wall Cladding Panel







Dex Composite wall cladding can effectively reduce direct sunlight, reduce energy consumption, and improve room temperature comfort. Clad any wall for a wood look and benefit from maintenance free composites in a variety of colors





# **WPC Wall Panel**

### Co-Extrusion WPC Wall Cladding Panel



### Co-Extrusion WPC Handrail





# **WPC Wall Panel**

#### WPC Wall Cladding Panel











### Popular Fencing



### WPC Fencing Panel







### **PIY Garden Fencing**











#### **PIY Garden Fencing**







### Translucent Fencing











# **WPC** Railing











# WPC Pergola