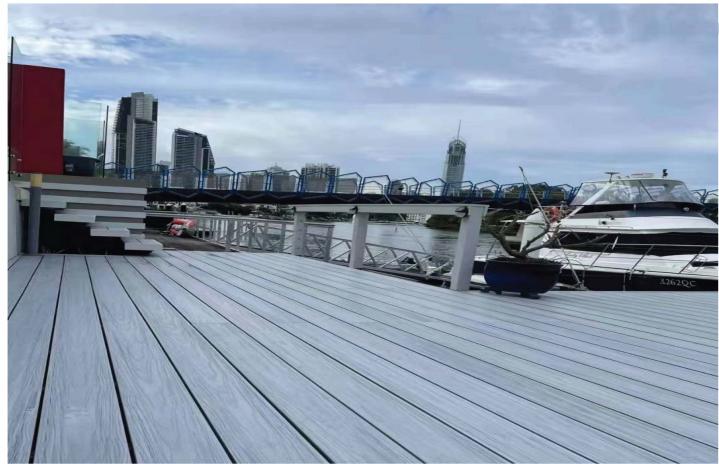

#### Classic WPC Decking

Dex Tech Wood Plastic Composite Decking is state of the art composite decking. The raw materials are taken from environment-friendly and non-toxic natural wood. Combined with high-performance plastic materials, heating, fitting and pressing at one time, to create the perfect mold. From raw materials to production all materials are 100% free of formaldehyde, lead, benzene, heavy metals, carcinogens, soluble volatiles, or radiation,