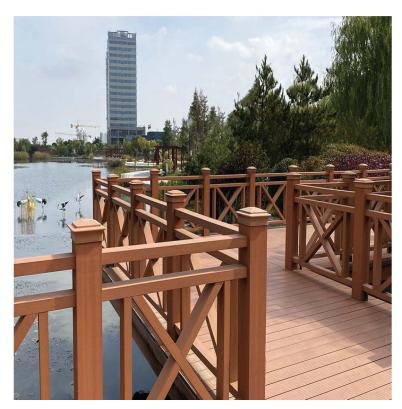

pressing rollers and sanding methods to present the most perfect 3D wood grain texture on the composite decking.





#### 3D Embossed WPC Decking







### **WPC Wall Panel**

#### Classic WPC Wall Cladding Panel







Dex Composite wall cladding can effectively reduce direct sunlight, reduce energy consumption, and improve room temperature comfort. Clad any wall for a wood look and benefit from maintenance free composites in a variety of colors





# **WPC Wall Panel**

### Co-Extrusion WPC Wall Cladding Panel



### Co-Extrusion WPC Handrail





# **WPC Wall Panel**

#### WPC Wall Cladding Panel











### Popular Fencing



### WPC Fencing Panel







### **PIY Garden Fencing**











#### **PIY Garden Fencing**







### Translucent Fencing











# **WPC** Railing











# WPC Pergola