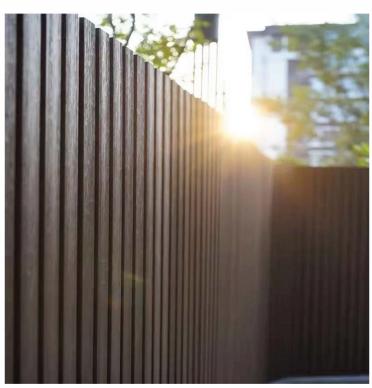

industry.



### Co-Extrusion WPC Decking





#### Color Selection





#### **Co-Extrusion WPC Decking**







### 3D Embossed WPC Decking



3D embossed WPC decking uses the latest pressing rollers and sanding methods to present the most perfect 3D wood grain texture on the composite decking.





#### 3D Embossed WPC Decking







### **WPC Wall Panel**

#### Classic WPC Wall Cladding Panel







Dex Composite wall cladding can effectively reduce direct sunlight, reduce energy consumption, and improve room temperature comfort. Clad any wall for a wood look and benefit from maintenance free composites in a variety of colors





# **WPC Wall Panel**

### Co-Extrusion WPC Wall Cladding Panel



### Co-Extrusion WPC Handrail





# **WPC Wall Panel**

#### WPC Wall Cladding Panel











### Popular Fencing



### WPC Fencing Panel







### **PIY Garden Fencing**











#### **PIY Garden Fencing**







### Translucent Fencing











# **WPC** Railing











# WPC Pergola