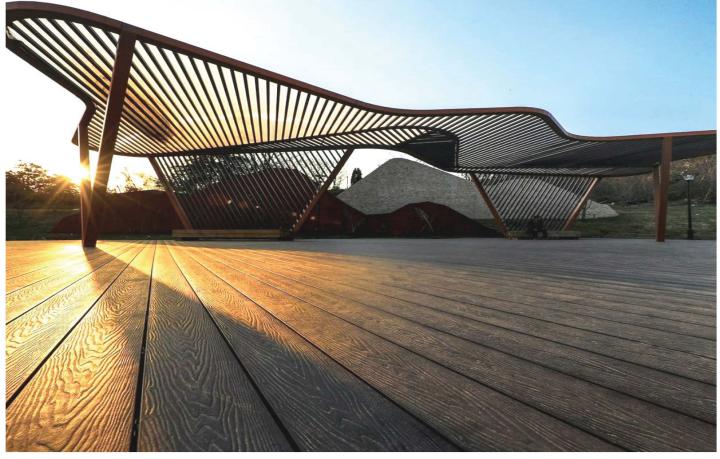

### 3D Embossed WPC Decking

3D embossed WPC decking uses the latest pressing rollers and sanding methods to present the most perfect 3D wood grain texture on the composite decking.