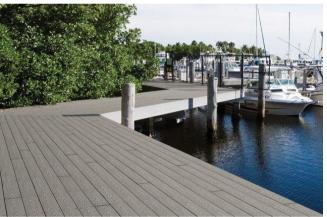

### **Popular Decking**

NO 1: Classic WPC Decking

NO 2: Co-Extrusion WPC Decking

NO 3: 3D Embossed WPC Decking

NO 4: DIY WPC Tile

#### Co-Extrusion WPC Decking

- Ultra-low maintenance
- Longevity and durability
- Scratch and stain resistant

Co-extrusion WPC is the upgrade version of traditional WPC. Co-extruded decking, in short is a particularly high-tech decking option that boasts even higher performance than normal composite decking. Co-extruded technology is, without a doubt, the most advanced technology currently being used in the composite decking industry.

### Co-Extrusion WPC Decking

#### **Co-Extrusion WPC Decking**