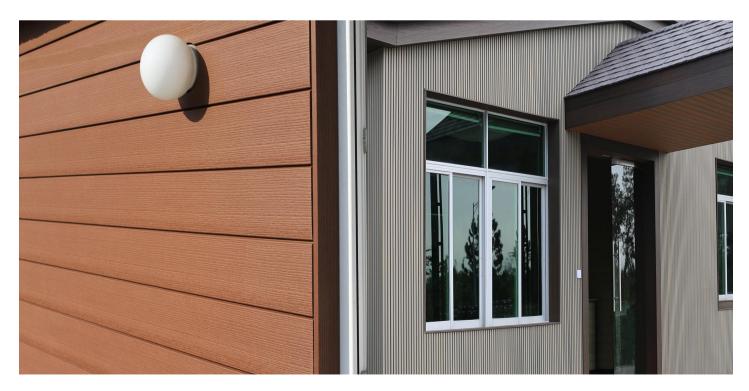

#### Classic WPC Wall Cladding Panel

Dex Composite wall cladding can effectively reduce direct sunlight, reduce energy consumption, and improve room temperature comfort. Clad any wall for a wood look and benefit from maintenance free composites in a variety of colors

# **WPC Wall Panel**