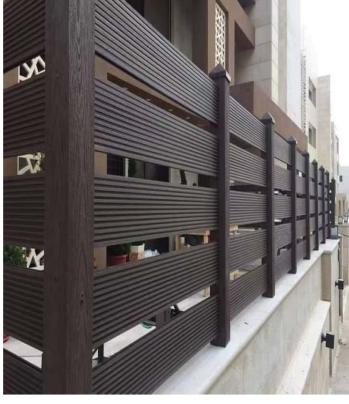

ng rollers and sanding methods to present the most perfect 3D wood grain texture on the composite decking.





#### 3D Embossed WPC Decking







### **WPC Wall Panel**

#### Classic WPC Wall Cladding Panel







Dex Composite wall cladding can effectively reduce direct sunlight, reduce energy consumption, and improve room temperature comfort. Clad any wall for a wood look and benefit from maintenance free composites in a variety of colors





# **WPC Wall Panel**

### Co-Extrusion WPC Wall Cladding Panel



### Co-Extrusion WPC Handrail





# **WPC Wall Panel**

#### WPC Wall Cladding Panel











### Popular Fencing



### WPC Fencing Panel







### **PIY Garden Fencing**











#### **PIY Garden Fencing**







### Translucent Fencing











# **WPC** Railing











# WPC Pergola