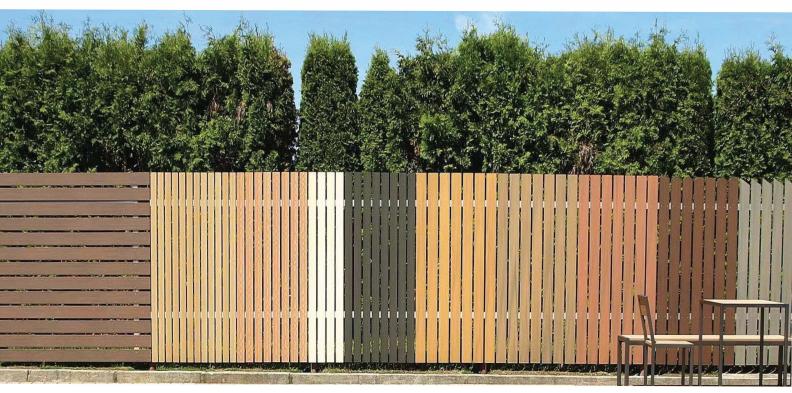

lor Selection





#### **Co-Extrusion WPC Decking**







### 3D Embossed WPC Decking



3D embossed WPC decking uses the latest pressing rollers and sanding methods to present the most perfect 3D wood grain texture on the composite decking.





#### 3D Embossed WPC Decking







### **WPC Wall Panel**

#### Classic WPC Wall Cladding Panel







Dex Composite wall cladding can effectively reduce direct sunlight, reduce energy consumption, and improve room temperature comfort. Clad any wall for a wood look and benefit from maintenance free composites in a variety of colors





# **WPC Wall Panel**

### Co-Extrusion WPC Wall Cladding Panel



### Co-Extrusion WPC Handrail





# **WPC Wall Panel**

#### WPC Wall Cladding Panel











### Popular Fencing



### WPC Fencing Panel







### **PIY Garden Fencing**











#### **PIY Garden Fencing**







### Translucent Fencing











# **WPC** Railing











# WPC Pergola